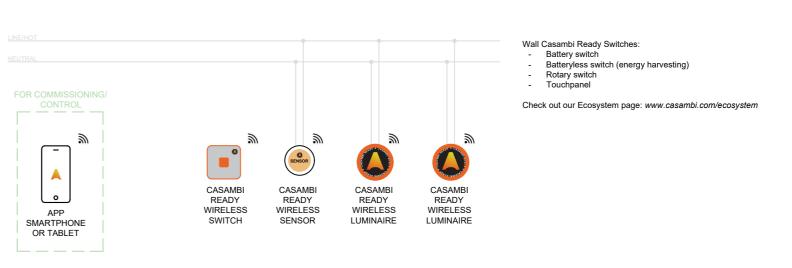

## CASAMBI CONTROL : CASAMBI READY SWITCH

## CASAMBI CONTROL : STANDARD WALL SWITCH + ECOSYSTEM PRODUCT

Standard wall switches can control Casambi Ready luminaires or scenes

via a push button interface (input controller).

Check out our Ecosystem page: www.casambi.com/ecosystem