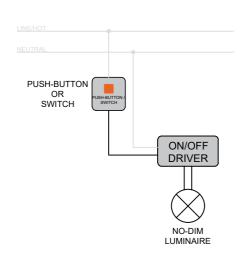

## CASAMBI CONTROL : PUSH-BUTTON + CBU

Ordinary mains wall push-buttons switches can be used as dimmers or configured to control luminaires or scenes. To enable this feature (Smart Switching), a CBU shall be connected to the push-button switch.

Only CBU-TED, CBU-ASD or CBU-A2D (devices that receive a direct mains input) can be used with the corresponding profile below:

| PROFILE # | PROFILE NAME /<br>in app description | DESCRIPTION                                                                                                                                                        |
|-----------|--------------------------------------|--------------------------------------------------------------------------------------------------------------------------------------------------------------------|
| 3534      | CBU-TED<br>Presence                  | CBU-TED acting as a presence sensor or Bluetooth enabled switch. The fixture provides pres ence information to the mesh network when the CBU-TED-LR is powered up. |
| 6552      | CBU-ASD<br>Relay+PB                  | CBU-ASD unit's solid state relay output is connected with a momentary button in the Casambi App.                                                                   |
| 1031      | CBU-ASD<br>Push Button               | CBU-ASD operates as a push button. Powering on the CBU-ASD acts as a button press.                                                                                 |
| 11507     | CBU-A2D<br>Push Button +<br>Relay    | CBU-A2D with low voltage push button connected to Analog / Digital dimming interface. Relay can be controlled with ON/OFF custom element.                          |