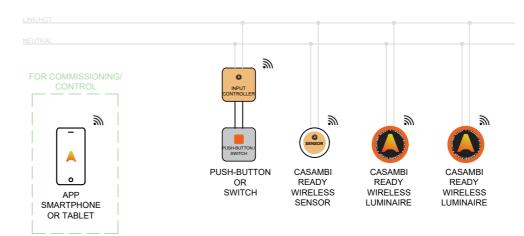

## CASAMBI CONTROL : STANDARD WALL SWITCH + ECOSYSTEM PRODUCT

Standard wall switches can control Casambi Ready luminaires or scenes

via a push button interface (input controller).

Check out our Ecosystem page: www.casambi.com/ecosystem