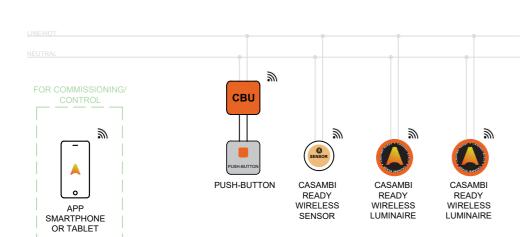

## CASAMBI CONTROL : PUSH-BUTTON + CBU

Ordinary mains wall push-buttons switches can be used as dimmers or configured to control luminaires or scenes. To enable this feature (Smart Switching), a CBU shall be connected to the push-button switch.

Only CBU-TED, CBU-ASD or CBU-A2D (devices that receive a direct mains input) can be used with the corresponding profile below:

| PROFILE # | PROFILE NAME /<br>in app description | DESCRIPTION                                                                                                                                                        |
|-----------|--------------------------------------|--------------------------------------------------------------------------------------------------------------------------------------------------------------------|
| 3534      | CBU-TED<br>Presence                  | CBU-TED acting as a presence sensor or Bluetooth enabled switch. The fixture provides pres ence information to the mesh network when the CBU-TED-LR is powered up. |
| 6552      | CBU-ASD<br>Relay+PB                  | CBU-ASD unit's solid state relay output is connected with a momentary button in the Casambi App.                                                                   |
| 1031      | CBU-ASD<br>Push Button               | CBU-ASD operates as a push button. Powering on the CBU-ASD acts as a button press.                                                                                 |
| 11507     | CBU-A2D<br>Push Button +<br>Relay    | CBU-A2D with low voltage push button connected to Analog / Digital dimming interface. Relay can be controlled with ON/OFF custom element.                          |