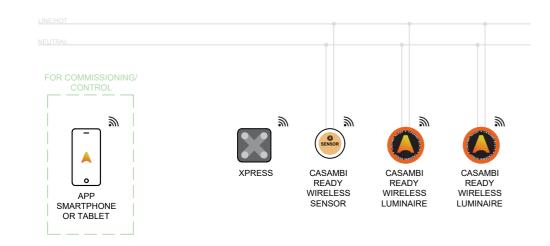

## CASAMBI CONTROL: XPRESS



## CASAMBI CONTROL : CASAMBI READY SWITCH



## CASAMBI CONTROL : PUSH-BUTTON + CBU



Ordinary mains wall push-buttons switches can be used as dimmers or configured to control luminaires or scenes. To enable this feature (Smart Switching), a CBU shall be connected to the push-button switch.

Only CBU-TED, CBU-ASD or CBU-A2D (devices that receive a direct mains input) can be used with the corresponding profile below:

| PROFILE # | PROFILE NAME /<br>in app description | DESCRIPTION                                                                                                                                                        |
|-----------|--------------------------------------|----------------------------------------------------------------------------------------------------------