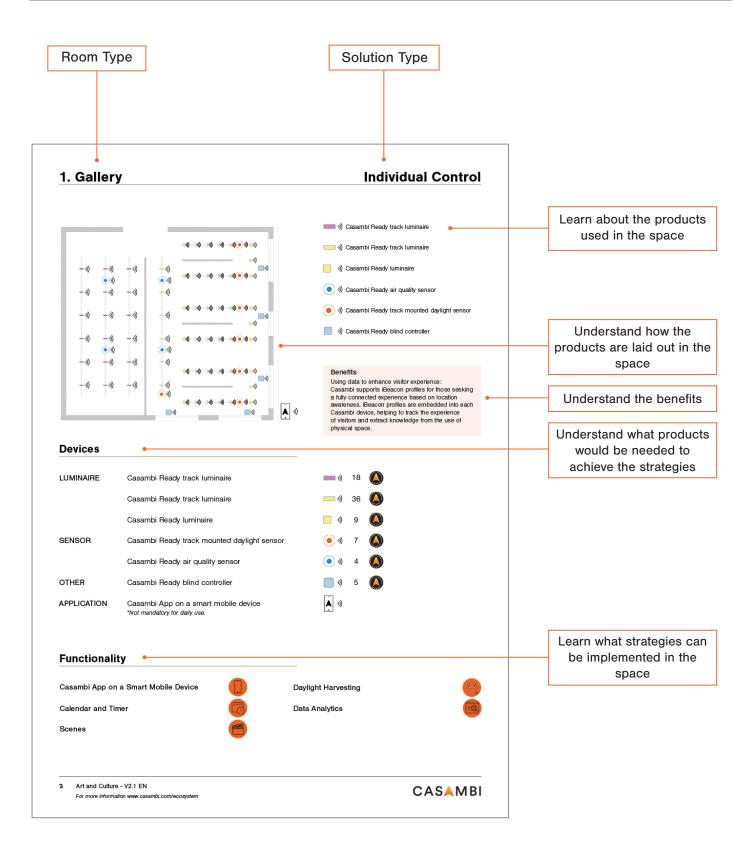

# 1. Gallery

#### Benefits

Using data to enhance visitor experience: Casambi supports iBeacon profiles for those seeking a fully connected experience based on location awareness. iBeacon profiles are embedded into each Casambi device, helping to track the experience of visitors and extract knowledge from the use of physical space.

### **Devices**

| LUMINAIRE   | Casambi Ready track luminaire                                      | •))       | 18 |
|-------------|--------------------------------------------------------------------|-----------|----|
|             | Casambi Ready track luminaire                                      | •)))      | 36 |
|             | Casambi Ready luminaire                                            | -)))      | 9  |
| SENSOR      | Casambi Ready track mounted daylight sensor                        | •)))      | 7  |
|             | Casambi Ready air quality sensor                                   | •)))      | 4  |
| OTHER       | Casambi Ready blind controller                                     | (((•      | 5  |
| APPLICATION | Casambi App on a smart mobile device *Not mandatory for daily use. | →)))<br>₀ |    |

### **Functionality**

Casambi App on a Smart Mobile Device

Calendar and Timer

Scenes

**Daylight Harvesting** 

Data Analytics