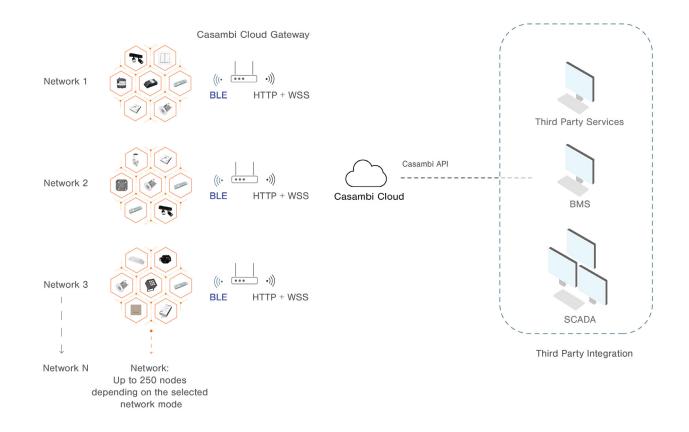

|

### **Functionality**

Casambi App on a Smart Mobile Device

Calendar and Timer



Scenes

Data Analytics



# 4. Historical Site Outdoor

# Retrofit



### Functionality

Casambi App on a Smart Mobile Device

Calendar and Timer

7



Scenes

**Data Analytics** 

Art and Culture - V2.1 EN For more information www.casambi.com/ecosystem

### CASAMBI

## Linking multiple networks with Casambi Cloud Gateway



## Linking multiple networks locally