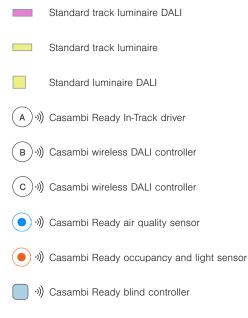

### **Devices**

| LUMINAIRE   | Casambi Ready track luminaire                                      | •))       | 18 |
|-------------|--------------------------------------------------------------------|-----------|----|
|             | Casambi Ready track luminaire                                      | •)))      | 36 |
|             | Casambi Ready luminaire                                            | -)))      | 9  |
| SENSOR      | Casambi Ready track mounted daylight sensor                        | •)))      | 7  |
|             | Casambi Ready air quality sensor                                   | •)))      | 4  |
| OTHER       | Casambi Ready blind controller                                     | (((•      | 5  |
| APPLICATION | Casambi App on a smart mobile device *Not mandatory for daily use. | →)))<br>₀ |    |

### **Devices**

| LUMINAIRE   | Standard track luminaire                                           |                           |
|-------------|--------------------------------------------------------------------|---------------------------|
|             | Standard luminaire DALI                                            | □ + (B) 3 → (O)           |
|             | Standard track luminaire DALI                                      |                           |
| SENSOR      | Casambi Ready occupancy and light sensor                           | <ul><li>● ·)) 7</li></ul> |
|             | Casambi Ready air quality sensor                                   | <ul><li>● →) 4</li></ul>  |
| OTHER       | Casambi Ready blind controller                                     | i 💭 🔊 5 🜔                 |
| APPLICATION | Casambi App on a smart mobile device *Not mandatory for daily use. | .)))<br>₀                 |