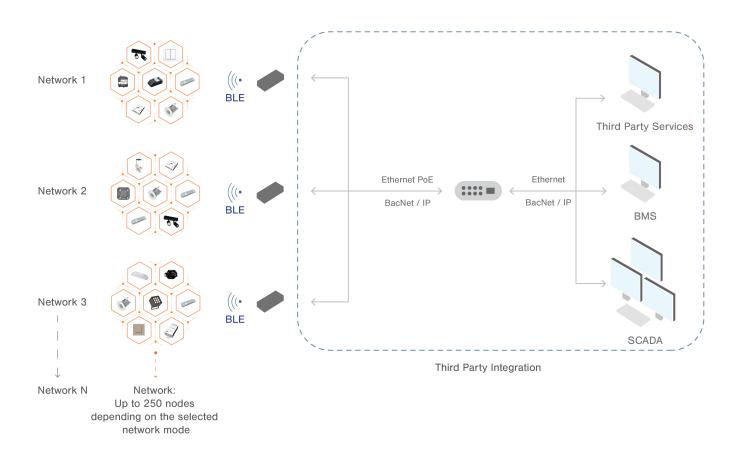

|

### **Functionality**

Casambi App on a Smart Mobile Device

Calendar and Timer



Scenes

Data Analytics



# 4. Historical Site Outdoor

# Retrofit



### Functionality

Casambi App on a Smart Mobile Device

Calendar and Timer

7



Scenes

**Data Analytics** 

Art and Culture - V2.1 EN For more information www.casambi.com/ecosystem

### CASAMBI

## Linking multiple networks with Casambi Cloud Gateway



## Linking multiple networks locally