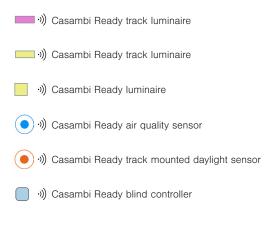

### **Devices**

| LUMINAIRE   | Casambi Ready track luminaire                                      | •))       | 18 |
|-------------|--------------------------------------------------------------------|-----------|----|
|             | Casambi Ready track luminaire                                      | •)))      | 36 |
|             | Casambi Ready luminaire                                            | -)))      | 9  |
| SENSOR      | Casambi Ready track mounted daylight sensor                        | •)))      | 7  |
|             | Casambi Ready air quality sensor                                   | •)))      | 4  |
| OTHER       | Casambi Ready blind controller                                     | (((•      | 5  |
| APPLICATION | Casambi App on a smart mobile device *Not mandatory for daily use. | →)))<br>₀ |    |