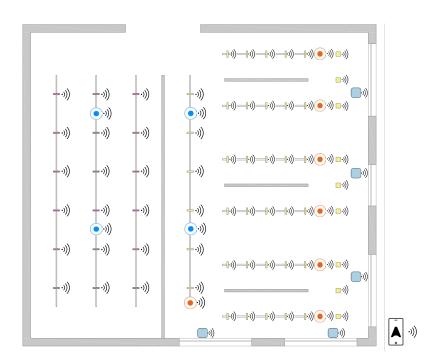

# 1. Gallery

### **Devices**

| LUMINAIRE   | Casambi Ready track luminaire                                      | •))       | 18 |
|-------------|--------------------------------------------------------------------|-----------|----|
|             | Casambi Ready track luminaire                                      | •)))      | 36 |
|             | Casambi Ready luminaire                                            | -)))      | 9  |
| SENSOR      | Casambi Ready track mounted daylight sensor                        | •)))      | 7  |
|             | Casambi Ready air quality sensor                                   | •)))      | 4  |
| OTHER       | Casambi Ready blind controller                                     | (((•      | 5  |
| APPLICATION | Casambi App on a smart mobile device *Not mandatory for daily use. | →)))<br>₀ |    |