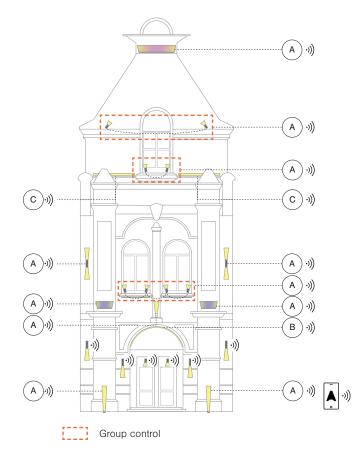

# 2. Facade Lighting

## **Group Control**

#### **Devices**

| LUMINAIRE   | Standard Tunable White Iuminaire DALI                              |
|-------------|--------------------------------------------------------------------|
|             | Standard RGBW luminaires DALI                                      |
|             | Constant voltage linear LED                                        |
|             | Linear LED with power supply                                       |
|             | Casambi Ready luminaire                                            |
| APPLICATION | Casambi App on a smart mobile device *Not mandatory for daily use. |

#### Benefits

Casambi Application: You can control the luminaires individually or create control groups anytime via the Casambi App.

Using Casambi Ready products would be the easiest and most economic option.