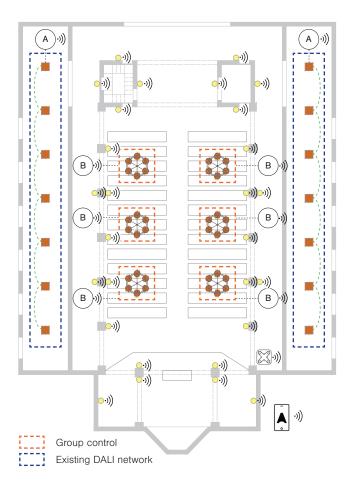

# 3. Historical Site Indoor

## Retrofit

#### Benefits

With the Casambi wireless DALI Gateway, existing DALI networks can be extended with wireless Casambi networks. DALI functions and controls can still be used, while benefiting from the flexibility of wireless Casambi BLE mesh network.

### **Devices**

| LUMINAIRE   | Standard Iuminaire DALI                                            | Image: Image |
|-------------|--------------------------------------------------------------------|----------------------------------------------------------------------------------------------------------------------------------------------------------------------------------------------------------------------------------------------------------------------------------------------------------------------------------------------------------------------------------------------------------------------------------------------------------------------------------------------------------------------------------------------------------------------------------------------------------------------------------------------------------------------------------------------------------------------------------------------------------------------------------------------------------------------------------------------------------------------------------------------------------------------------------------------------------------------------------------------------------------------------------------------------------------------------------------------------------------------------------------------------------------------------------------------------------------------------------------------------------------------------------------------------------------------------------------------------------------------------------------------------------------------------------------------------------------------------------------------------------------------------------------------------------------------------------------------------------------------------------------------------------------------------------------------------------------------------------------------------------------------------------------------------------------------------------------------------------------------------------------------------------------------------------------------------------------------------------------------------------------------------------------------------------------------------------------------------------------------------|
|             | Decorative luminaire with dimmable LED lamps                       | (                                                                                                                                                                                                                                                                                                                                                                                                                                                                                                                                                                                                                                                                                                                                                                                                                                                                                                                                                                                                                                                                                                                                                                                                                                                                                                                                                                                                                                                                                                                                                                                                                                                                                                                                                                                                                                                                                                                                                                                                                                                                                                                          |
|             | Casambi Ready luminaire                                            | <u>)</u> ») 28 🔕                                                                                                                                                                                                                                                                                                                                                                                                                                                                                                                                                                                                                                                                                                                                                                                                                                                                                                                                                                                                                                                                                                                                                                                                                                                                                                                                                                                                                                                                                                                                                                                                                                                                                                                                                                                                                                                                                                                                                                                                                                                                                                           |
| SWITCH      | Casambi wireless Xpress switch                                     | 🔀 🖤 1 🔕                                                                                                                                                                                                                                                                                                                                                                                                                                                                                                                                                                                                                                                                                                                                                                                                                                                                                                                                                                                                                                                                                                                                                                                                                                                                                                                                                                                                                                                                                                                                                                                                                                                                                                                                                                                                                                                                                                                                                                                                                                                                                                                    |
| APPLICATION | Casambi App on a smart mobile device *Not mandatory for daily use. |                                                                                                                                                                                                                                                                                                                                                                                                                                                                                                                                                                                                                                                                                                                                                                                                                                                                                                                                                                                                                                                                                                                                                                                                                                                                                                                                                                                                                                                                                                                                                                                                                                                                                                                                                                                                                                                                                                                                                                                                                                                                                                                            |