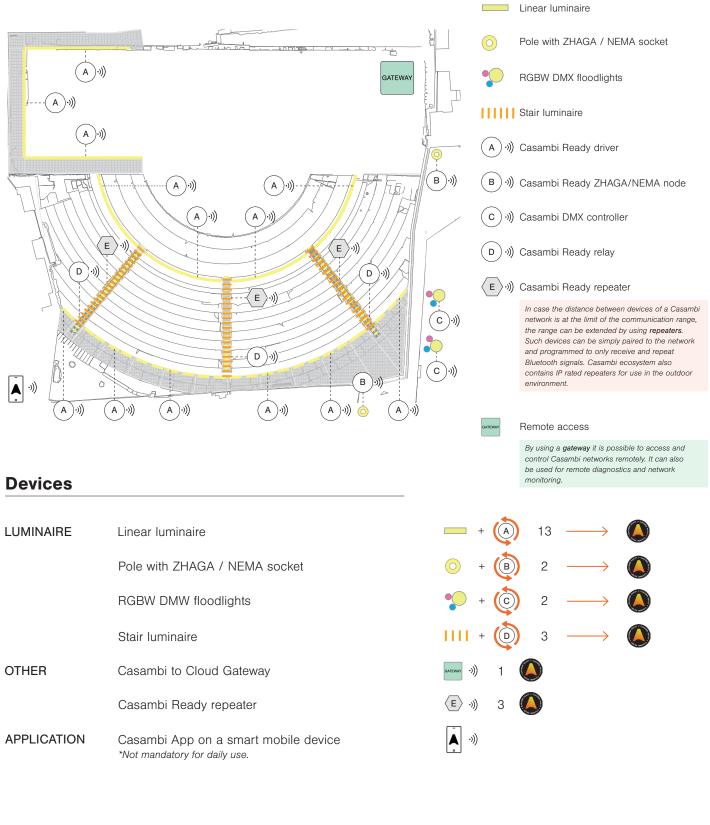

# 3. Historical Site Indoor

## Retrofit

#### Benefits

With the Casambi wireless DALI Gateway, existing DALI networks can be extended with wireless Casambi networks. DALI functions and controls can still be used, while benefiting from the flexibility of wireless Casambi BLE mesh network.

### **Devices**

| LUMINAIRE   | Standard Iuminaire DALI                                            | Image: Image |
|-------------|--------------------------------------------------------------------|----------------------------------------------------------------------------------------------------------------------------------------------------------------------------------------------------------------------------------------------------------------------------------------------------------------------------------------------------------------------------------------------------------------------------------------------------------------------------------------------------------------------------------------------------------------------------------------------------------------------------------------------------------------------------------------------------------------------------------------------------------------------------------------------------------------------------------------------------------------------------------------------------------------------------------------------------------------------------------------------------------------------------------------------------------------------------------------------------------------------------------------------------------------------------------------------------------------------------------------------------------------------------------------------------------------------------------------------------------------------------------------------------------------------------------------------------------------------------------------------------------------------------------------------------------------------------------------------------------------------------------------------------------------------------------------------------------------------------------------------------------------------------------------------------------------------------------------------------------------------------------------------------------------------------------------------------------------------------------------------------------------------------------------------------------------------------------------------------------------------------|
|             | Decorative luminaire with dimmable LED lamps                       | (                                                                                                                                                                                                                                                                                                                                                                                                                                                                                                                                                                                                                                                                                                                                                                                                                                                                                                                                                                                                                                                                                                                                                                                                                                                                                                                                                                                                                                                                                                                                                                                                                                                                                                                                                                                                                                                                                                                                                                                                                                                                                                                          |
|             | Casambi Ready luminaire                                            | <u>)</u> ») 28 🔕                                                                                                                                                                                                                                                                                                                                                                                                                                                                                                                                                                                                                                                                                                                                                                                                                                                                                                                                                                                                                                                                                                                                                                                                                                                                                                                                                                                                                                                                                                                                                                                                                                                                                                                                                                                                                                                                                                                                                                                                                                                                                                           |
| SWITCH      | Casambi wireless Xpress switch                                     | 🔀 🖤 1 🔕                                                                                                                                                                                                                                                                                                                                                                                                                                                                                                                                                                                                                                                                                                                                                                                                                                                                                                                                                                                                                                                                                                                                                                                                                                                                                                                                                                                                                                                                                                                                                                                                                                                                                                                                                                                                                                                                                                                                                                                                                                                                                                                    |
| APPLICATION | Casambi App on a smart mobile device *Not mandatory for daily use. |                                                                                                                                                                                                                                                                                                                                                                                                                                                                                                                                                                                                                                                                                                                                                                                                                                                                                                                                                                                                                                                                                                                                                                                                                                                                                                                                                                                                                                                                                                                                                                                                                                                                                                                                                                                                                                                                                                                                                                                                                                                                                                                            |

### **Functionality**

Casambi App on a Smart Mobile Device

Calendar and Timer

Scenes

Data Analytics