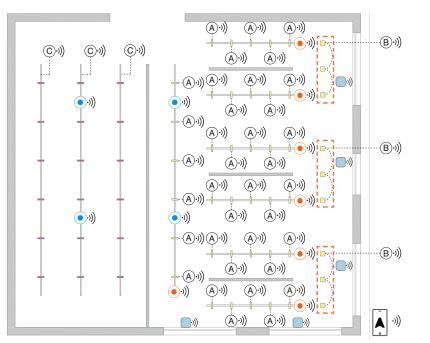

# 1. Gallery

#### Benefits

Using data to enhance visitor experience: Casambi supports iBeacon profiles for those seeking a fully connected experience based on location awareness. iBeacon profiles are embedded into each Casambi device, helping to track the experience of visitors and extract knowledge from the use of physical space.

### **Devices**

| LUMINAIRE   | Casambi Ready track luminaire                                      | •))       | 18 |
|-------------|--------------------------------------------------------------------|-----------|----|
|             | Casambi Ready track luminaire                                      | •)))      | 36 |
|             | Casambi Ready luminaire                                            | -)))      | 9  |
| SENSOR      | Casambi Ready track mounted daylight sensor                        | •)))      | 7  |
|             | Casambi Ready air quality sensor                                   | •)))      | 4  |
| OTHER       | Casambi Ready blind controller                                     | (((•      | 5  |
| APPLICATION | Casambi App on a smart mobile device *Not mandatory for daily use. | →)))<br>₀ |    |

### **Functionality**

Casambi App on a Smart Mobile Device

Calendar and Timer

Scenes

**Daylight Harvesting** 

Data Analytics