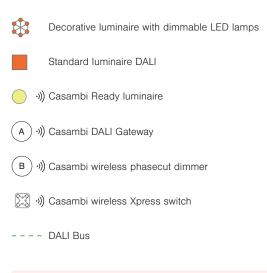

### **Devices**

| LUMINAIRE   | Casambi Ready track luminaire                                      | •))       | 18 |
|-------------|--------------------------------------------------------------------|-----------|----|
|             | Casambi Ready track luminaire                                      | •)))      | 36 |
|             | Casambi Ready luminaire                                            | -)))      | 9  |
| SENSOR      | Casambi Ready track mounted daylight sensor                        | •)))      | 7  |
|             | Casambi Ready air quality sensor                                   | •)))      | 4  |
| OTHER       | Casambi Ready blind controller                                     | (((•      | 5  |
| APPLICATION | Casambi App on a smart mobile device *Not mandatory for daily use. | →)))<br>₀ |    |

### **Devices**

| LUMINAIRE   | Standard track luminaire                                           |                           |
|-------------|--------------------------------------------------------------------|---------------------------|
|             | Standard luminaire DALI                                            | □ + (B) 3 → (O)           |
|             | Standard track luminaire DALI                                      |                           |
| SENSOR      | Casambi Ready occupancy and light sensor                           | <ul><li>● ·)) 7</li></ul> |
|             | Casambi Ready air quality sensor                                   | <ul><li>● →) 4</li></ul>  |
| OTHER       | Casambi Ready blind controller                                     | i 💭 🔊 5 🜔                 |
| APPLICATION | Casambi App on a smart mobile device *Not mandatory for daily use. | .)))<br>₀                 |

#### **Devices**

| LUMINAIRE   | Standard Tunable White Iuminaire DALI                              |
|-------------|--------------------------------------------------------------------|
|             | Standard RGBW luminaires DALI                                      |
|             | Constant voltage linear LED                                        |
|             | Linear LED with power supply                                       |
|             | Casambi Ready luminaire                                            |
| APPLICATION | Casambi App on a smart mobile device *Not mandatory for daily use. |

### **Devices**

| LUMINAIRE   | Standard Iuminaire DALI                                            | Image: Image |
|-------------|--------------------------------------------------------------------|----------------------------------------------------------------------------------------------------------------------------------------------------------------------------------------------------------------------------------------------------------------------------------------------------------------------------------------------------------------------------------------------------------------------------------------------------------------------------------------------------------------------------------------------------------------------------------------------------------------------------------------------------------------------------------------------------------------------------------------------------------------------------------------------------------------------------------------------------------------------------------------------------------------------------------------------------------------------------------------------------------------------------------------------------------------------------------------------------------------------------------------------------------------------------------------------------------------------------------------------------------------------------------------------------------------------------------------------------------------------------------------------------------------------------------------------------------------------------------------------------------------------------------------------------------------------------------------------------------------------------------------------------------------------------------------------------------------------------------------------------------------------------------------------------------------------------------------------------------------------------------------------------------------------------------------------------------------------------------------------------------------------------------------------------------------------------------------------------------------------------|
|             | Decorative luminaire with dimmable LED lamps                       | (                                                                                                                                                                                                                                                                                                                                                                                                                                                                                                                                                                                                                                                                                                                                                                                                                                                                                                                                                                                                                                                                                                                                                                                                                                                                                                                                                                                                                                                                                                                                                                                                                                                                                                                                                                                                                                                                                                                                                                                                                                                                                                                          |
|             | Casambi Ready luminaire                                            | <u>)</u> ») 28 🔕                                                                                                                                                                                                                                                                                                                                                                                                                                                                                                                                                                                                                                                                                                                                                                                                                                                                                                                                                                                                                                                                                                                                                                                                                                                                                                                                                                                                                                                                                                                                                                                                                                                                                                                                                                                                                                                                                                                                                                                                                                                                                                           |
| SWITCH      | Casambi wireless Xpress switch                                     | 🔀 🖤 1 🔕                                                                                                                                                                                                                                                                                                                                                                                                                                                                                                                                                                                                                                                                                                                                                                                                                                                                                                                                                                                                                                                                                                                                                                                                                                                                                                                                                                                                                                                                                                                                                                                                                                                                                                                                                                                                                                                                                                                                                                                                                                                                                                                    |
| APPLICATION | Casambi App on a smart mobile device *Not mandatory for daily use. |                                                                                                                                                                                                                                                                                                                                                                                                                                                                                                                                                                                                                                                                                                                                                                                                                                                                                                                                                                                                                                                                                                                                                                                                                                                                                                                                                                                                                                                                                                                                                                                                                                                                                                                                                                                                                                                                                                                                                                                                                                                                                                                            |