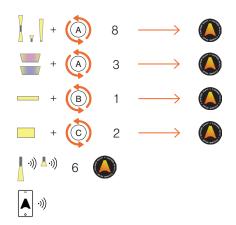

#### **Devices**

| LUMINAIRE   | Standard Tunable White Iuminaire DALI                              |
|-------------|--------------------------------------------------------------------|
|             | Standard RGBW luminaires DALI                                      |
|             | Constant voltage linear LED                                        |
|             | Linear LED with power supply                                       |
|             | Casambi Ready luminaire                                            |
| APPLICATION | Casambi App on a smart mobile device *Not mandatory for daily use. |