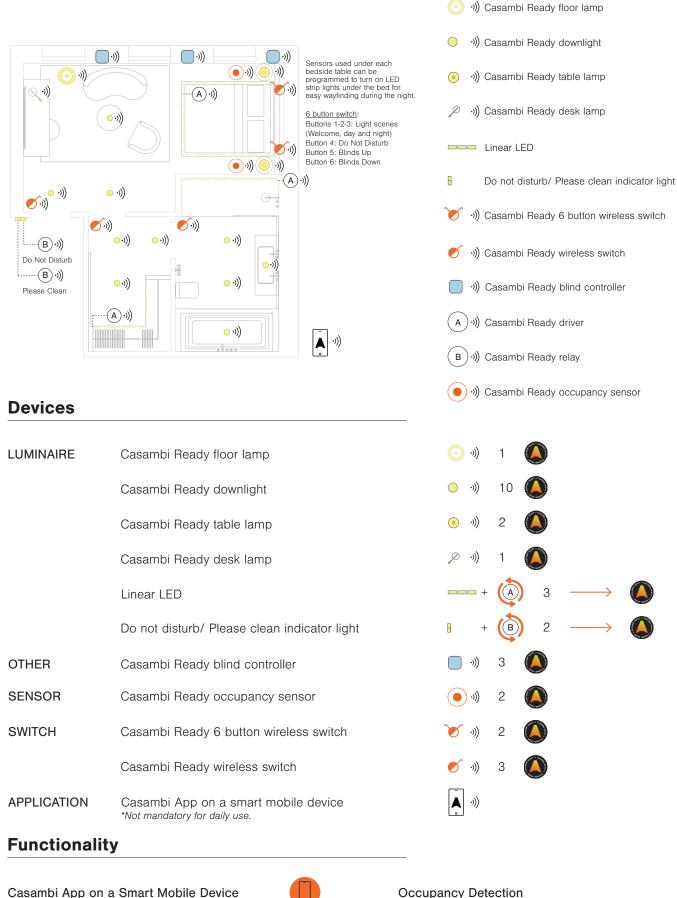

# 2. Guestroom - Suite

# **Individual Control**

Wall-mounted Conventional Switch

### Functionality

Casambi App on a Smart Mobile Device

Wireless Switch

Scenes and Animation

Occupancy Detection

Calendar and Timer