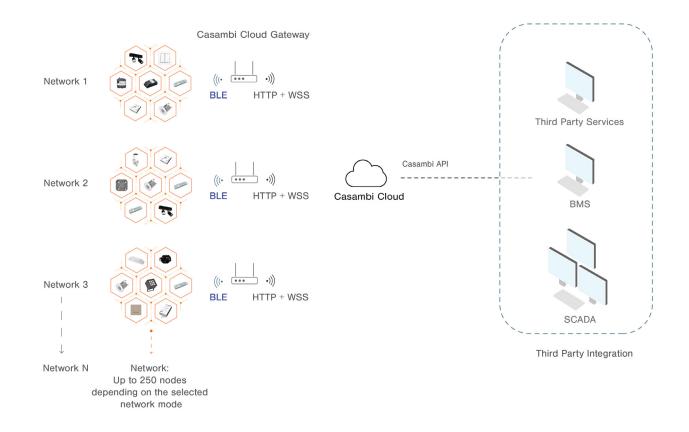

| - + (A) | $3 \longrightarrow$ |  |
|-------------|--------------------------------------------------------------------|---------|---------------------|--|
|             | RGBW DALI floodlights                                              | 🐇 + 🙀   | $5 \longrightarrow$ |  |
|             | Standard step luminaire                                            | - + B   | $1 \longrightarrow$ |  |
|             | Standard DALI pool luminaire                                       | • + (A) | $7 \longrightarrow$ |  |
| APPLICATION | Casambi App on a smart mobile device *Not mandatory for daily use. |         |                     |  |

### **Functionality**

Casambi App on a Smart Mobile Device

Scenes



Calendar and Timer





# Linking multiple networks with Casambi Cloud Gateway



# Linking multiple networks locally