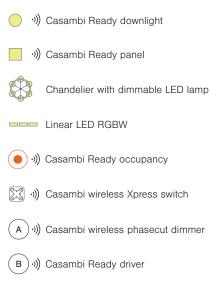

### **Devices**

| LUMINAIRE   | Casambi Ready downlight                                            |  |  |
|-------------|--------------------------------------------------------------------|--|--|
|             | Casambi Ready panel                                                |  |  |
|             | Chandelier with dimmable LED lamp                                  |  |  |
|             | Linear LED RGBW                                                    |  |  |
| SENSOR      | Casambi Ready occupancy sensor                                     |  |  |
| SWITCH      | Casambi wireless Xpress switch                                     |  |  |
| APPLICATION | Casambi App on a smart mobile device *Not mandatory for daily use. |  |  |