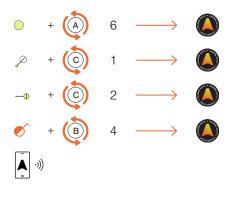

#### Benefits

Existing conventional wall switches can gain wireless connectivity with the addition of a Casambi wireless unit. The units with very small form factor can fit inside a flush mounted box or even inside a cable duct.

### **Devices**

| LUMINAIRE   | Dimmable luminaire 0/1-10V                                         |  |  |
|-------------|--------------------------------------------------------------------|--|--|
|             | Desk light with dimmable LED lamp                                  |  |  |
|             | Bedhead light with dimmable LED lamp                               |  |  |
| SWITCH      | Conventional wired switch                                          |  |  |
| APPLICATION | Casambi App on a smart mobile device *Not mandatory for daily use. |  |  |

### **Functionality**

Casambi App on a Smart Mobile Device

Wall-mounted Conventional Switch

Hospitality - V2.1 EN

Scenes

3