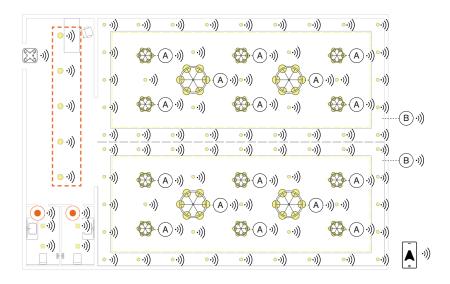

## 4. Ballroom

# **Individual Control**

Group control

#### Benefits

Ballrooms can serve multiple functions such as conferences, weddings or trade shows, and lighting should be flexible to serve each setting. Individual control of luminaires and handling changes in control groups or settings via the App allows to take full advantage of the flexibility of the system.