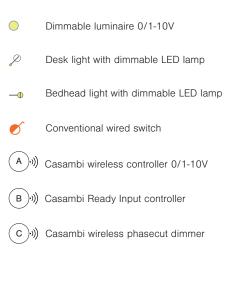

### **Devices**

| LUMINAIRE   | Dimmable luminaire 0/1-10V                                         |  |  |
|-------------|--------------------------------------------------------------------|--|--|
|             | Desk light with dimmable LED lamp                                  |  |  |
|             | Bedhead light with dimmable LED lamp                               |  |  |
| SWITCH      | Conventional wired switch                                          |  |  |
| APPLICATION | Casambi App on a smart mobile device *Not mandatory for daily use. |  |  |

### **Devices**

| LUMINAIRE   | Casambi Ready downlight                                            |  |  |
|-------------|--------------------------------------------------------------------|--|--|
|             | Casambi Ready panel                                                |  |  |
|             | Chandelier with dimmable LED lamp                                  |  |  |
|             | Linear LED RGBW                                                    |  |  |
| SENSOR      | Casambi Ready occupancy sensor                                     |  |  |
| SWITCH      | Casambi wireless Xpress switch                                     |  |  |
| APPLICATION | Casambi App on a smart mobile device *Not mandatory for daily use. |  |  |

## Devices

| LUMINAIRE   | Dimmable DALI downlight                                               | → + (Å) 1 → (Å)                                                     |
|-------------|-----------------------------------------------------------------------|---------------------------------------------------------------------|
|             | Suspension lamp with dimmable LED lamp                                | $\bigcirc + (\textcircled{B})  4 \longrightarrow (\textcircled{A})$ |
|             | Wall lamp with dimmable LED lamp                                      | ♀ + (B) 2 → ()                                                      |
|             | Linear LED                                                            | + (◯) 9 → (◯)                                                       |
|             | Casambi Ready suspension lamp                                         | ⊙ →) 22 🎑                                                           |
| SWITCH      | Casambi wireless Xpress switch                                        | 🖾 ·») 1 🌔                                                           |
| APPLICATION | Casambi App on a smart mobile device<br>*Not mandatory for daily use. | )))<br>•                                                            |

### **Devices**

| LUMINAIRE   | Standard DALI bollard                                              | - + (A) | $3 \longrightarrow$ |  |
|-------------|--------------------------------------------------------------------|---------|---------------------|--|
|             | RGBW DALI floodlights                                              | 🐇 + 🙀   | $5 \longrightarrow$ |  |
|             | Standard step luminaire                                            | - + B   | $1 \longrightarrow$ |  |
|             | Standard DALI pool luminaire                                       | • + (A) | $7 \longrightarrow$ |  |
| APPLICATION | Casambi App on a smart mobile device *Not mandatory for daily use. |         |                     |  |