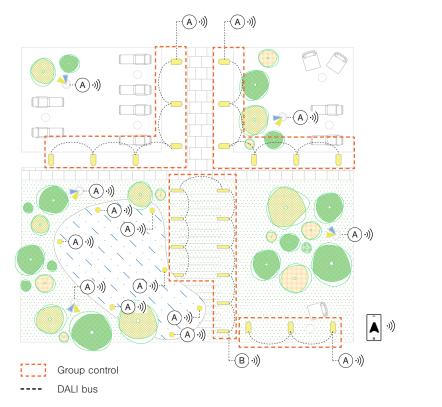

# 5. Outdoor Area

### **Devices**

| LUMINAIRE   | Standard DALI bollard                                              | - + (A) | $3 \longrightarrow$ |  |
|-------------|--------------------------------------------------------------------|---------|---------------------|--|
|             | RGBW DALI floodlights                                              | 🐇 + 🙀   | $5 \longrightarrow$ |  |
|             | Standard step luminaire                                            | - + B   | $1 \longrightarrow$ |  |
|             | Standard DALI pool luminaire                                       | • + (A) | $7 \longrightarrow$ |  |
| APPLICATION | Casambi App on a smart mobile device *Not mandatory for daily use. |         |                     |  |

### **Functionality**

Casambi App on a Smart Mobile Device

Scenes

Calendar and Timer