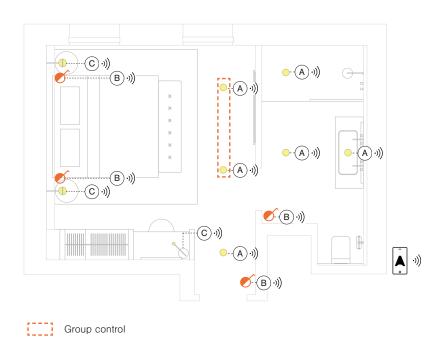

## 4. Ballroom

# **Individual Control**

Group control

#### Benefits

Ballrooms can serve multiple functions such as conferences, weddings or trade shows, and lighting should be flexible to serve each setting. Individual control of luminaires and handling changes in control groups or settings via the App allows to take full advantage of the flexibility of the system.

## Functionality

Wireless Switch

Casambi App on a Smart Mobile Device

Scenes and Animation

Calendar and Timer

Occupancy Detection