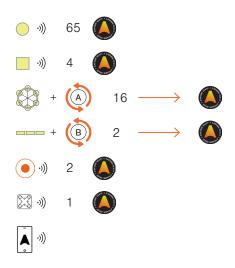

### **Devices**

| LUMINAIRE   | Casambi Ready downlight                                            |  |  |
|-------------|--------------------------------------------------------------------|--|--|
|             | Casambi Ready panel                                                |  |  |
|             | Chandelier with dimmable LED lamp                                  |  |  |
|             | Linear LED RGBW                                                    |  |  |
| SENSOR      | Casambi Ready occupancy sensor                                     |  |  |
| SWITCH      | Casambi wireless Xpress switch                                     |  |  |
| APPLICATION | Casambi App on a smart mobile device *Not mandatory for daily use. |  |  |