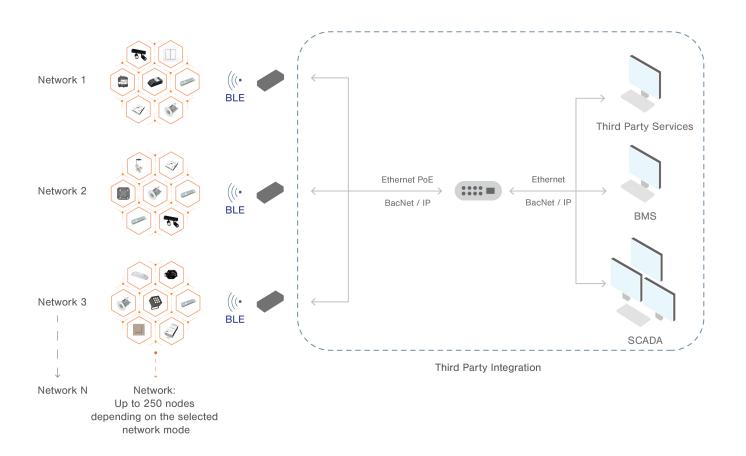

ow$ |  |
|-------------|--------------------------------------------------------------------|---------|---------------------|--|
|             | RGBW DALI floodlights                                              | 🐇 + 🙀   | $5 \longrightarrow$ |  |
|             | Standard step luminaire                                            | - + B   | $1 \longrightarrow$ |  |
|             | Standard DALI pool luminaire                                       | • + (A) | $7 \longrightarrow$ |  |
| APPLICATION | Casambi App on a smart mobile device *Not mandatory for daily use. |         |                     |  |

### **Functionality**

Casambi App on a Smart Mobile Device

Scenes



Calendar and Timer





# Linking multiple networks with Casambi Cloud Gateway



# Linking multiple networks locally