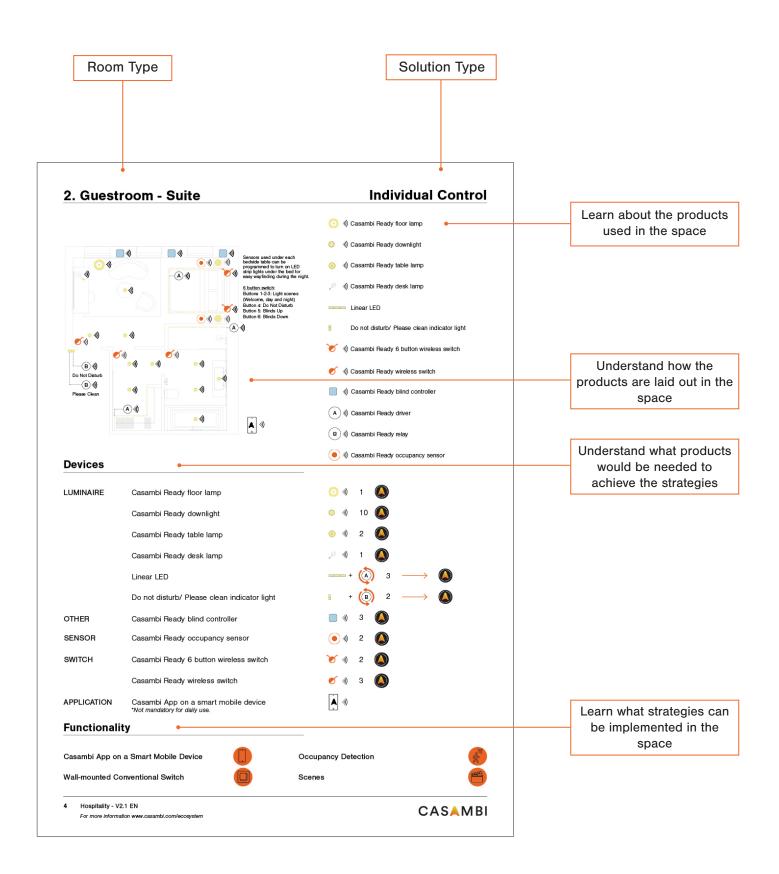

# 2. Guestroom - Suite

# **Individual Control**

Wall-mounted Conventional Switch

### Functionality

Casambi App on a Smart Mobile Device

Wireless Switch

Scenes and Animation

Occupancy Detection

Calendar and Timer