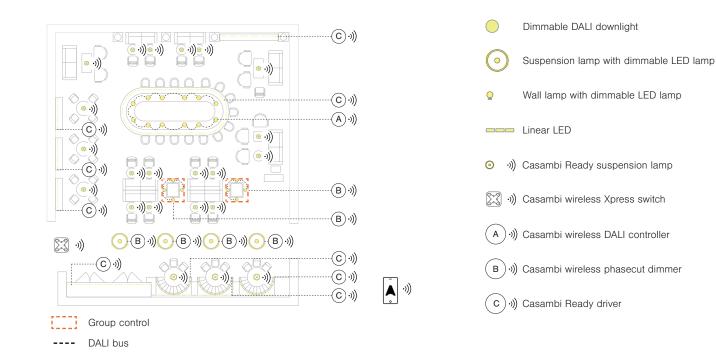

## 5. Restaurant

## Devices

| LUMINAIRE   | Dimmable DALI downlight                                               | → + (Å) 1 → (Å)                                                     |
|-------------|-----------------------------------------------------------------------|---------------------------------------------------------------------|
|             | Suspension lamp with dimmable LED lamp                                | $\bigcirc + (\textcircled{B})  4 \longrightarrow (\textcircled{A})$ |
|             | Wall lamp with dimmable LED lamp                                      | ♀ + (B) 2 → ()                                                      |
|             | Linear LED                                                            | + (◯) 9 → (◯)                                                       |
|             | Casambi Ready suspension lamp                                         | ⊙ →) 22 🎑                                                           |
| SWITCH      | Casambi wireless Xpress switch                                        | 🖾 ·») 1 🌔                                                           |
| APPLICATION | Casambi App on a smart mobile device<br>*Not mandatory for daily use. | )))<br>•                                                            |

## **Functionality**

Wireless Switch

Casambi App on a Smart Mobile Device

Calendar and Timer

Scenes