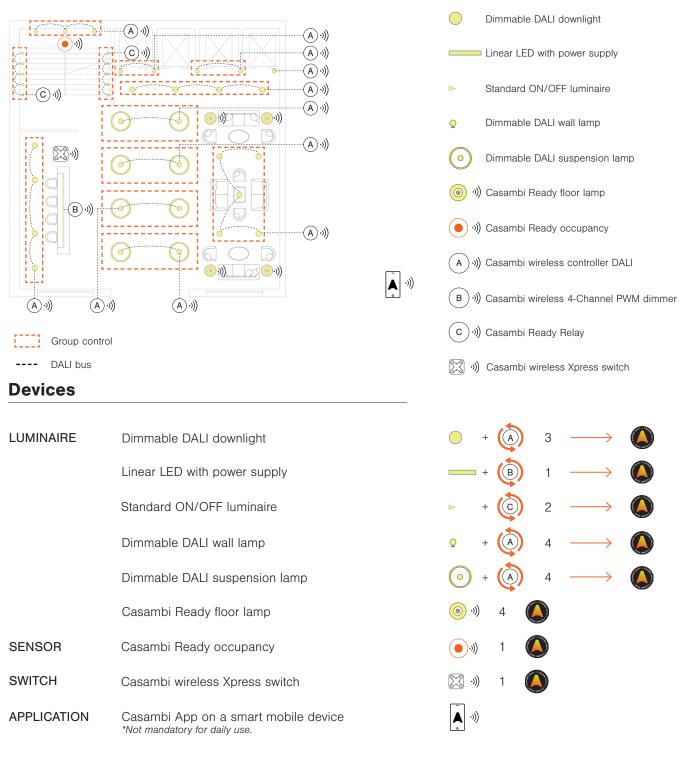

## 4. Ballroom

# **Individual Control**

Group control

### **Devices**

| LUMINAIRE   | Casambi Ready downlight                                            |  |  |
|-------------|--------------------------------------------------------------------|--|--|
|             | Casambi Ready panel                                                |  |  |
|             | Chandelier with dimmable LED lamp                                  |  |  |
|             | Linear LED RGBW                                                    |  |  |
| SENSOR      | Casambi Ready occupancy sensor                                     |  |  |
| SWITCH      | Casambi wireless Xpress switch                                     |  |  |
| APPLICATION | Casambi App on a smart mobile device *Not mandatory for daily use. |  |  |

#### Benefits

Ballrooms can serve multiple functions such as conferences, weddings or trade shows, and lighting should be flexible to serve each setting. Individual control of luminaires and handling changes in control groups or settings via the App allows to take full advantage of the flexibility of the system.

## Functionality

Wireless Switch

Casambi App on a Smart Mobile Device

Scenes and Animation

Calendar and Timer

Occupancy Detection